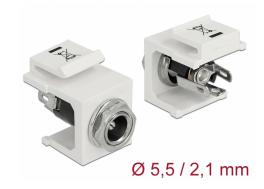

# **Delock Keystone Module DC 5.5 x 2.1 mm female** white

#### **Description**

This DC female bulkhead by Delock can be installed or cabled in a housing or a device in order to supply it with power. With its standardised dimensions it can be used for easy snap-in mounting in e.g. a Keystone patch panel, face plate or surface-mount box.

## **Specification**

• Connectors:

external: 1 x DC 5.5 x 2.1 mm female internal: 3 x solder connection

• Power rating: 30 V / 3 A

• For Keystone ports with 19.2 x 14.9 mm

· Colour: white

• Length in front of the panel: ca. 3.5 mm

## Interface

| External: | 1 x DC jack 5.5 x 2.1 mm       |
|-----------|--------------------------------|
| Internal: | 3 x solder connector for cable |