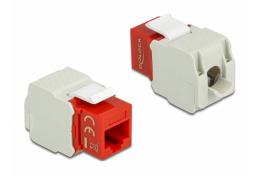

# Delock Keystone Module RJ45 jack > LSA Cat.6 UTP red

### Description

This module by Delock can be used to connect twisted pair cable to an RJ45 female port. With its standardised dimensions it can be used for easy snap-in mounting in e. g. a Keystone patchpanel, face plate or surface-mount box.

# Specification

- Connector: RJ45 jack (8P/8C) > LSA (toolless)
- Unshielded (Cat.6)
- Compliant with Cat.6 requirements of ISO/IEC 11801 Edition 2.2, EN 50173-1:2011 and EN 60603-7-4, and ANSI/TIA 568-C.2
- For Keystone ports with 19.2 x 14.9 mm
- Dimensions (LxWxH): ca. 41 x 24.5 x 18.1 mm