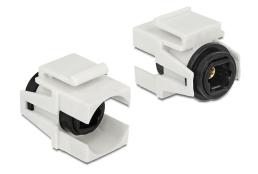

# **Delock Keystone Module TOSLINK female > TOSLINK female white**

## **Description**

This module by Delock can be used to extend e.g. a TOSLINK cable. With its standardised dimensions it can be used for easy snap-in mounting in e.g. a Keystone patch panel, face plate or surface-mount box. The short, angled cable has a small mounting depth and allows a space-saving installation in hard to reach places in equipment or in cable ducts.

# **Specification**

- Connectors:
  - 1 x TOSLINK female S/PDIF >
  - 1 x TOSLINK female S/PDIF
- For Keystone ports with 19.2 x 14.9 mm
- · Colour: white
- Dimensions (LxWxH): ca. 25.3 x 16.6 x 21.0 mm