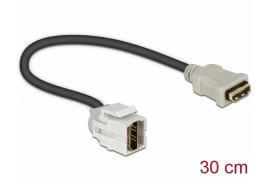

#### **Description**

This module by Delock can be used to extend e.g. a HDMI cable. With its standardised dimensions it can be used for easy snap-in mounting in e.g. a Keystone patch panel, face plate or surface-mount box. The short, angled cable has a small mounting depth and allows a space-saving installation in hard to reach places in equipment or in cable ducts.

#### **Specification**

- Connectors:
  - 1 x HDMI-A female >
  - 1 x HDMI-A female
- Resolution up to 3840 x 2160 @ 30 Hz (depending on the system and the connected hardware)
- · Contacts gold-plated
- For Keystone ports with 19.2 x 14.9 mm
- · Colour: white
- Length incl. connectors: ca. 30 cm

#### Package content

• Keystone module with cable