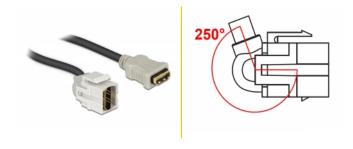

#### **Description**

This module by Delock can be used to extend e.g. a HDMI cable. With its standardised dimensions it can be used for easy snap-in mounting in e.g. a Keystone patch panel, face plate or surface-mount box. The short, angled cable has a small mounting depth and allows a space-saving installation in hard to reach places in equipment or in cable ducts.