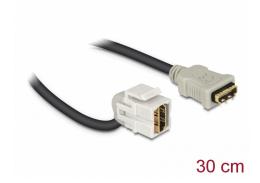

# Delock Keystone Module HDMI female 110° > HDMI female with cable white

#### **Description**

This module by Delock can be used to extend e.g. a HDMI cable. With its standardised dimensions it can be used for easy snap-in mounting in e.g. a Keystone patch panel, face plate or surface-mount box. The short, angled cable has a small mounting depth and allows a space-saving installation in hard to reach places in equipment or in cable ducts.

#### **Specification**

- Connectors:
  - 1 x HDMI-A female >
  - 1 x HDMI-A female
- Resolution up to 3840 x 2160 @ 30 Hz (depending on the system and the connected hardware)
- · Contacts gold-plated
- For Keystone ports with 19.2 x 14.9 mm
- · Colour: white
- Length incl. connectors: ca. 30 cm

# **Physical characteristics**

| Housing colour:               | white |
|-------------------------------|-------|
| Cable length incl. connector: | 30 cm |