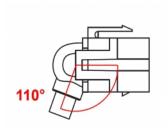

#### **Description**

This module by Delock can be used to extend e.g. a HDMI cable. With its standardised dimensions it can be used for easy snap-in mounting in e.g. a Keystone patch panel, face plate or surface-mount box. The short, angled cable has a small mounting depth and allows a space-saving installation in hard to reach places in equipment or in cable ducts.