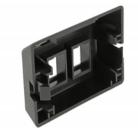

#### Description

This outlet box by Delock can be used for mounting in furniture with standard openings according to ANSI / TIA / EIA. The module carrier is suitable for easy snap-in mounting of 2 Keystone modules.

#### Specification

- 2 Keystone ports 19.2 x 14.7 mm
- · Integrated name plate
- Mounting hole 68.5 x 35.0 mm
- Colour: black
- Dimensions (LxWxH): ca. 81.5 x 58.5 x 20.5 mm