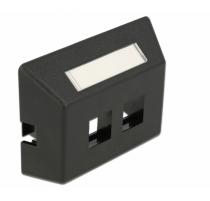

#### Description

This outlet box by Delock can be used for mounting in furniture with standard openings according to ANSI / TIA / EIA. The module carrier is suitable for easy snap-in mounting of 2 Keystone modules.

#### Specification

- 2 Keystone ports 19.2 x 14.7 mm
- · Integrated name plate
- Mounting hole 68.5 x 35.0 mm
- Colour: black
- Dimensions (LxWxH): ca. 81.5 x 58.5 x 20.5 mm