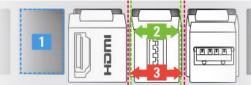

#### Specification

- 2 Keystone ports 19.2 x 14.7 mm
- · Integrated name plate
- Mounting hole 68.5 x 35.0 mm
- Colour: black
- Dimensions (LxWxH): ca. 81.5 x 58.5 x 20.5 mm