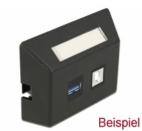

#### Description

This outlet box by Delock can be used for mounting in furniture with standard openings according to ANSI / TIA / EIA. The module carrier is suitable for easy snap-in mounting of 2 Keystone modules.

#### Specification

- 2 Keystone ports 19.2 x 14.7 mm
- · Integrated name plate
- Mounting hole 68.5 x 35.0 mm
- Colour: black
- Dimensions (LxWxH): ca. 81.5 x 58.5 x 20.5 mm