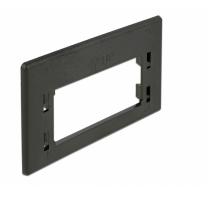

## Specification

- Mounting hole 75.7 x 47.8 mm
- Colour: black
- Dimensions (LxWxH): ca. 105.4 x 67.3 x 8.9 mm

## Package content

• Adapter plate

Images