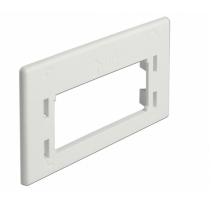

# Specification

- Mounting hole 75.7 x 47.8 mm
- Colour: white
- Dimensions (LxWxH): ca. 105.4 x 67.3 x 8.9 mm

#### General

| Mounting type: | Modular Furniture Plate |
|----------------|-------------------------|
|                |                         |