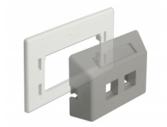

#### Description

This adapter plate by Delock can be used for mounting in furniture. A furniture outlet box with standard opening according to ANSI / TIA / EIA can be attached to the plate.

Learn more about compatibility and Keystone dimensions ►

#### System requirements

• Delock Keystone Outlet 86291 / 86293

## Package content

• Adapter plate