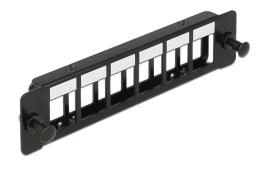

# **Delock Keystone Mounting Panel 6 Port**

### **Description**

This panel by Delock can be mounted e.g. in enclosures or cases. With its standardized dimensions, it is suitable for easy snap-in mounting of 6 Keystone modules.

## **Specification**

- 6 Keystone ports 19.2 x 14.9 mm
- Integrated name plate
- Two holes with fixing clips, distance 118 mm (LGX)
- Mounting hole: ca. 108.0 x 29.3 mm
- Material: metal
- · Colour: black
- Dimensions (LxWxH): ca. 130.0 x 29.3 x 19.8 mm