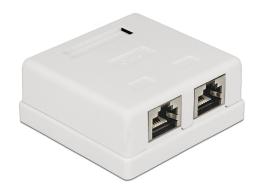

### **Description**

This surface mounted box by Delock can be used as a modular outlet on the wall or in enclosures. The LSA blocks can be used with a punch down tool; alternatively, a tool-free connection of the cable is possible.

#### **Specification**

• Connectors:

external: 2 x RJ45 jack

internal: LSA block (toolless)

- Cable routing 180°
- Shielded (Cat.6)
- TIA-568A/B pinout
- Cable diameter up to 0.644 mm (22 26 AWG)
- Integrated name plate
- · Color: White
- Dimensions (LxWxH): ca. 62.3 x 60 x 26 mm