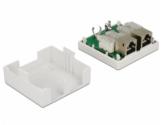

### **Description**

This surface mounted box by Delock can be used as a modular outlet on the wall or in enclosures. The LSA blocks can be used with a punch down tool; alternatively, a tool-free connection of the cable is possible.

#### **Specification**

• Connectors:

external: 2 x RJ45 jack

internal: LSA block (toolless)

- Cable routing 180°
- Shielded (Cat.6)
- TIA-568A/B pinout
- Cable diameter up to 0.644 mm (22 26 AWG)
- Integrated name plate
- · Color: White
- Dimensions (LxWxH): ca. 62.3 x 60 x 26 mm