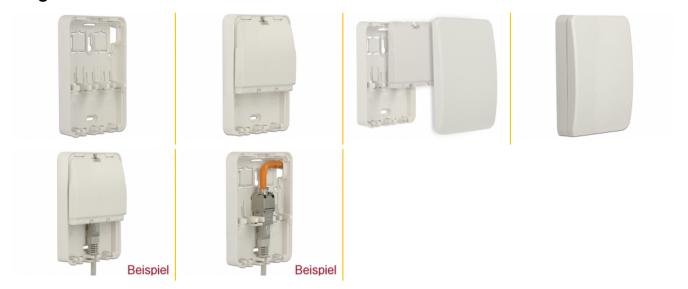

### Description

This empty box by Delock can be used as a junction box on the wall or in enclosures. The installation cable can be mounted from the side, from above or from the rear of the housing. The inner cover seals the cable entry and the three Keystone modules. The connecting cables are secured with cable restraints, and are protected by the outer cover from access.

#### Specification

- Three Keystone ports 19.2 x 14.9 mm
- Cable routing 90°, 180°, 270° or in-wall
- Dust cover for the Keystone ports and connected cables
- · Cable restraints for the connected cables
- Colour: pure white RAL 9010
- Dimensions (LxWxH): ca. 120 x 82 x 31 mm