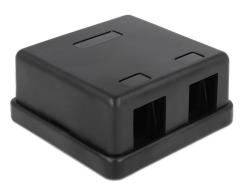

# **Delock Keystone Surface Mounted Box 2 Port black**

## Description

This empty box by Delock can be used as a junction box on the wall or in enclosures. With its standardized dimensions, it is suitable for easy snap-in mounting of two Keystone modules.

## Specification

- 2 Keystone ports 19.2 x 14.9 mm
- Cable routing 180°
- Integrated name plate
- Colour: black
- Dimensions (LxWxH): ca. 59.0 x 61.5 x 28.5 mm