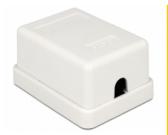

#### Description

This surface mounted box by Delock can be used as a modular outlet on the wall or in enclosures. The compact dimensions allow a space-saving installation in hard to reach places. The LSA blocks can be used with a punch down tool; alternatively, a tool-free connection of the cable is possible.

### **Specification**

Connectors:

external: RJ45 jack

internal: LSA block (toolless)

- Cable routing 180°
- Unshielded (UTP, Cat.6)
- TIA-568A/B pinout
- Cable diameter up to 0.644 mm (22 26 AWG)
- Color: White
- Dimensions (LxWxH): ca. 52 x 39 x 25.5 mm