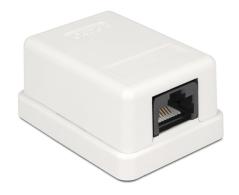

#### Description

This surface mounted box by Delock can be used as a modular outlet on the wall or in enclosures. The compact dimensions allow a space-saving installation in hard to reach places. The LSA blocks can be used with a punch down tool; alternatively, a tool-free connection of the cable is possible.

### **Specification**

Connectors:

external: RJ45 jack

internal: LSA block (toolless)

- Cable routing 180°
- Unshielded (UTP, Cat.6)
- TIA-568A/B pinout
- Cable diameter up to 0.644 mm (22 26 AWG)
- Color: White
- Dimensions (LxWxH): ca. 52 x 39 x 25.5 mm