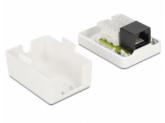

#### Description

This surface mounted box by Delock can be used as a modular outlet on the wall or in enclosures. The compact dimensions allow a space-saving installation in hard to reach places. The LSA blocks can be used with a punch down tool; alternatively, a tool-free connection of the cable is possible.

### **Specification**

Connectors:

external: RJ45 jack

internal: LSA block (toolless)

- Cable routing 180°
- Unshielded (UTP, Cat.6)
- TIA-568A/B pinout
- Cable diameter up to 0.644 mm (22 26 AWG)
- Color: White
- Dimensions (LxWxH): ca. 52 x 39 x 25.5 mm