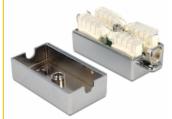

### **Specification**

- Connectors: LSA block > LSA block (toolless)
- Shielded (Cat.6A)
- TIA-568A/B pinout
- Cable diameter up to 0.644 mm (22 26 AWG)
- Dimensions (LxWxH): ca. 48 x 25.8 x 24.7 mm

# Package content

- Junction Box
- Adhesive pad, 45 x 25 mm