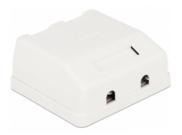

## Description

This empty box by Delock can be used as a junction box on the wall or in enclosures. With its standardized dimensions, it is suitable for easy snap-in mounting of two Keystone modules.

## **Specification**

- Two Keystone ports 19.2 x 14.9 mm
- Dust cover for the Keystone ports
- Cable routing 180°
- · Integrated name plate
- · Color: White
- Dimensions (LxWxH): ca. 74 x 65 x 29 mm