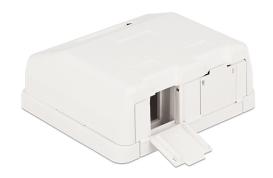

## Description

This empty box by Delock can be used as a junction box on the wall or in enclosures. With its standardized dimensions, it is suitable for easy snap-in mounting of two Keystone modules.

## **Specification**

- Two Keystone ports 19.2 x 14.9 mm
- Dust cover for the Keystone ports
- Cable routing 180°
- · Integrated name plate
- · Color: White
- Dimensions (LxWxH): ca. 74 x 65 x 29 mm