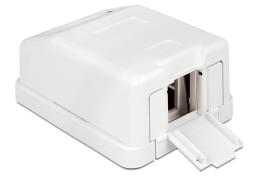

# Delock Keystone Surface Mounted Box 1 Port with dust cover

## Description

This empty box by Delock can be used as a junction box on the wall or in enclosures. With its standardized dimensions, it is suitable for easy snap-in mounting of one Keystone module.

# **Specification**

- One Keystone port 19.2 x 14.9 mm
- Dust cover for the Keystone port
- Cable routing 180°
- Integrated name plate
- Color: White
- Dimensions (LxWxH): ca. 65 x 47 x 29 mm