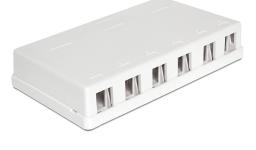

# **Delock Keystone Surface Mounted Box 6 Port**

## Description

This empty box by Delock can be used as a junction box on the wall or in enclosures. With its standardized dimensions, it is suitable for easy snap-in mounting of 6 Keystone modules.

## **Specification**

- 6 Keystone ports 19.2 x 14.9 mm
- Cable routing 180°
- Integrated name plate
- · Colour: white
- Dimensions (LxWxH): ca. 166 x 84 x 30 mm