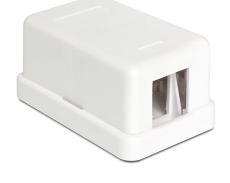

### Description

This empty box by Delock can be used as a junction box on the wall or in enclosures. With its standardized dimensions, it is suitable for easy snap-in mounting of 1 Keystone module.

### **Specification**

- 1 Keystone port 19.2 x 14.9 mm
- Cable routing 180°
- Integrated name plate
- · Colour: white
- Dimensions (LxWxH): ca. 59 x 35.5 x 28.5 mm