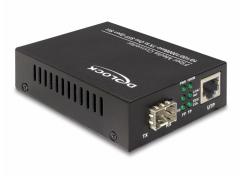

#### Description

This Delock Gigabit Ethernet Media Converter can be used to expand your network by an optical fiber interface. In the SFP slot, an optional 1 Gb/s SFP module from Delock can be used.

Item no. 86220

### Specification

- Connector: SFP slot for 1 Gb/s SFP module (SFP module not included) RJ45 connector for 10/100/1000Base-T
- Transmission rate up to 1 Gb/s
- 6 LEDs for status monitoring
- LFP (Link Fault Passthrough)
- Power supply with 5 V included
- Power consumption: 2.5 W
- Metal housing
- Fanless
- Operating temperature: -10 °C ~ 55 °C
- Dimensions (LxWxH): ca. 95 x 70 x 26 mm