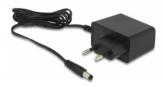

### Power supply specification

- Wall power supply
- Input: AC 100 ~ 240 V / 50 ~ 60 Hz / 0.2 A
- Output: 5 V / 1.0 A
- Ground outside, plus inside

#### **DATASHEET**

• Dimensions: inside: ø ca. 2.1 mm outside: ø ca. 5.5 mm length: ca. 9.5 mm