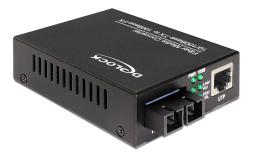

# Delock Media Converter 100Base-FX SC MM 1310 nm 2 km

## Description

This Delock Fast Ethernet Media Converter can be used to expand your network by an optical fiber interface.

Item no. 86216

EAN: 4043619862160 Country of origin: China Package: White Box

## **Specification**

- For Multi-Mode-Fiber, 1310 nm wavelength
- Distance up to 2 km with 50/125  $\mu$ m fiber
- Connector: SC Duplex connector for 100 Base-FX RJ45 connector for 10/100 Base-TX
- Transmission rate up to 100 Mb/s
- 6 LEDs for status monitoring
- DIP-Switch for configuration of LFP (Link Fault Pass Through), Half- or Full-Duplex, 10 or 100 Mb/s mode
- Power supply with 5 V included
- Power consumption: 2,5 W
- Dimensions (LxWxH): ca. 95 x 70 x 26 mm