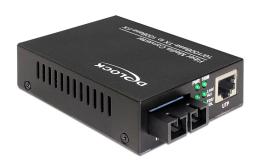

#### Description

This Delock Fast Ethernet Media Converter can be used to expand your network by an optical fiber interface.

## **Specification**

- For Single-Mode-Fiber, 1310 nm wavelength
- Distance up to 20 km with 9/125 μm fiber
- Connector:

SC Duplex connector for 100 Base-FX RJ45 connector for 10/100 Base-TX

- Transmission rate up to 100 Mb/s
- 6 LEDs for status monitoring
- DIP-Switch for configuration of LFP (Link Fault Pass Through),
  Half- or Full-Duplex, 10 or 100 Mb/s mode
- Power supply with 5 V included
- Power consumption: 2,5 W
- Dimensions (LxWxH): ca. 95 x 70 x 26 mm