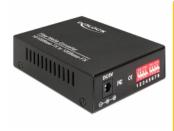

## **Specification**

- For Single-Mode-Fiber, 1310 nm wavelength
- Distance up to 20 km with 9/125 μm fiber
- Connector:

SC Duplex connector for 100 Base-FX RJ45 connector for 10/100 Base-TX

- Transmission rate up to 100 Mb/s
- 6 LEDs for status monitoring
- DIP-Switch for configuration of LFP (Link Fault Pass Through),
  Half- or Full-Duplex, 10 or 100 Mb/s mode
- Power supply with 5 V included
- Power consumption: 2,5 W
- Dimensions (LxWxH): ca. 95 x 70 x 26 mm