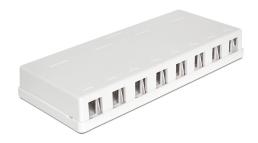

# **Delock Keystone Surface Mounted Box 8 Port**

### Description

This empty box by Delock can be used as a junction box on the wall or in enclosures. With its standardized dimensions, it is suitable for easy snap-in mounting of 8 Keystone modules.

## **Specification**

- 8 Keystone ports 19.2 x 14.9 mm
- Cable routing 180°
- · Integrated name plate
- · Colour: white
- Dimensions (LxWxH): ca. 94.0 x 218.0 x 30.5 mm