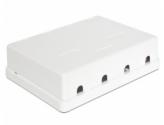

### Description

This empty box by Delock can be used as a junction box on the wall or in enclosures. With its standardized dimensions, it is suitable for easy snap-in mounting of 4 Keystone modules.

# **Specification**

- 4 Keystone ports 19.2 x 14.9 mm
- Cable routing 180°
- Integrated name plate
- · Colour: white
- Dimensions (LxWxH): ca. 84.0 x 114.0 x 29.5 mm