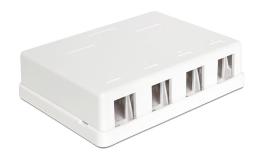

### Description

This empty box by Delock can be used as a junction box on the wall or in enclosures. With its standardized dimensions, it is suitable for easy snap-in mounting of 4 Keystone modules.

# **Specification**

- 4 Keystone ports 19.2 x 14.9 mm
- Cable routing 180°
- Integrated name plate
- · Colour: white
- Dimensions (LxWxH): ca. 84.0 x 114.0 x 29.5 mm