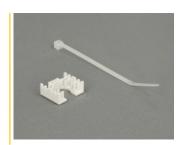

nsions it can be used for easy snap-in mounting in e.g. a Keystone patch panel, face plate or surface-mount box.



#### Item no. 86205

EAN: 4043619862054 Country of origin: China Package: Zip poly bag

## **Specification**

- Connectors:
  - external:
  - 1 x RJ45 jack (8P/8C) >
  - internal:
  - LSA (toolfree)
- · Cat.6A specification
- Shielded (STP)
- Compliant with Cat.6A requirements of ISO/IEC 11801 Edition 2.2, EN 50173-1:2011 and EN 60603-7-51, and ANSI/TIA 568-C.2
- Material: zinc die cast
- TIA-568A/B pinout
- For solid or stranded wire up to 0.573 mm (23 26 AWG)
- For cable diameter from 6.0 8.5 mm
- For Keystone ports with 19.2 x 14.9 mm
- Dimensions (LxWxH): ca. 37.8 x 16.0 x 22.5 mm

### Package content

• Keystone module



- 2 x cable manager
- Zip-tie

# **Images**