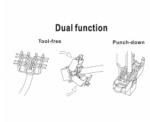

## **Specification**

- Connectors:
  - external:
  - 1 x RJ45 jack (8P/8C) >
  - internal:
  - LSA (toolfree)
- · Cat.6A specification
- Shielded (STP)
- Compliant with Cat.6A requirements of ISO/IEC 11801 Edition 2.2, EN 50173-1:2011 and EN 60603-7-51, and ANSI/TIA 568-C.2
- Material: zinc die cast
- TIA-568A/B pinout
- For solid or stranded wire up to 0.573 mm (23 26 AWG)
- For cable diameter from 6.0 8.5 mm
- For Keystone ports with 19.2 x 14.9 mm
- Dimensions (LxWxH): ca. 37.8 x 16.0 x 22.5 mm