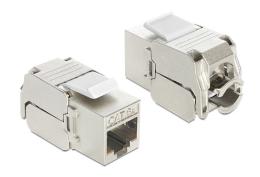

# Delock Keystone Module RJ45 jack > LSA Cat.6A STP

### Description

This module by Delock can be used to connect twisted pair cable to an RJ45 jack. With its standardised dimensions it can be used for easy snap-in mounting in e.g. a Keystone patch panel, face plate or surface-mount box.

## **Specification**

- Connectors:
  - external:
  - 1 x RJ45 jack (8P/8C) >
  - internal:
  - LSA (toolfree)
- · Cat.6A specification
- Shielded (STP)
- Compliant with Cat.6A requirements of ISO/IEC 11801 Edition 2.2, EN 50173-1:2011 and EN 60603-7-51, and ANSI/TIA 568-C.2
- Material: zinc die cast
- TIA-568A/B pinout
- For solid or stranded wire up to 0.573 mm (23 26 AWG)
- For cable diameter from 6.0 8.5 mm
- For Keystone ports with 19.2 x 14.9 mm
- Dimensions (LxWxH): ca. 37.8 x 16.0 x 22.5 mm