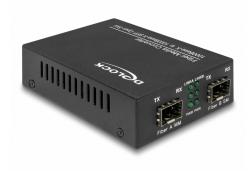

#### **Description**

This Gigabit Ethernet Media Converter by Delock can be used to connect different optical media. For example, multimode fiber can be converted to singlemode fiber. In the SFP slots, various optional 1 Gb/s SFP modules by Delock can be used.

## **Specification**

- Connector:
  - 2 x SFP slot for 1000Base-X SFP module (SFP modules not included)
- Data transfer rate up to 1 Gb/s
- 6 LEDs for status monitoring
- Power consumption: 2.5 W
- Operating temperature: 0° ~ 55° C
- · Metal housing
- Fanless
- Dimensions (LxWxH): ca. 95 x 70 x 26 mm

#### Interface

| Output: | 1 x SFP jack                                      |
|---------|---------------------------------------------------|
| Input:  | 1 x 5 V DC female 5,5 mm x 2,1 mm<br>1 x SFP jack |

# **Physical characteristics**

| Housing colour:   | black |
|-------------------|-------|
| Housing material: | metal |
| Length:           | 95 mm |
| Width:            | 70 mm |
| Height:           | 26 mm |