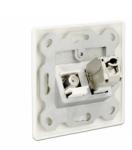

#### **Description**

This wall outlet by Delock can be installed in-wall or on a back box with 60 mm mounting holes. With its standardized dimensions, it is suitable for easy snap-in mounting of 2 Keystone modules.

### **Specification**

- 2 Keystone ports 19.2 x 14.9 mm
- 40° angle of Keystone modules
- · Dust covers
- Integrated name plate
- Design suitable central plate 50 x 50 mm
- · Mounting holes 60 mm
- Colour: pure white RAL 9010
- Dimensions (LxWxH): ca. 80 x 80 x 23.6 mm