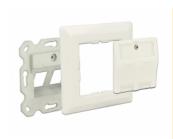

#### **Description**

This wall outlet by Delock can be installed in-wall or on a back box with 60 mm mounting holes. With its standardized dimensions, it is suitable for easy snap-in mounting of 2 Keystone modules.

### **Specification**

- 2 Keystone ports 19.2 x 14.9 mm
- 40° angle of Keystone modules
- · Dust covers
- Integrated name plate
- Design suitable central plate 50 x 50 mm
- · Mounting holes 60 mm
- Colour: pure white RAL 9010
- Dimensions (LxWxH): ca. 80 x 80 x 23.6 mm