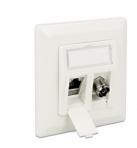

#### **Description**

This wall outlet by Delock can be installed in-wall or on a back box with 60 mm mounting holes. With its standardized dimensions, it is suitable for easy snap-in mounting of 2 Keystone modules.

### **Specification**

- 2 Keystone ports 19.2 x 14.9 mm
- 40° angle of Keystone modules
- · Dust covers
- Integrated name plate
- Design suitable central plate 50 x 50 mm
- · Mounting holes 60 mm
- Colour: pure white RAL 9010
- Dimensions (LxWxH): ca. 80 x 80 x 23.6 mm