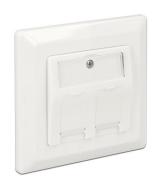

#### **Description**

This wall outlet by Delock can be installed in-wall or on a back box with 60 mm mounting holes. With its standardized dimensions, it is suitable for easy snap-in mounting of 2 Keystone modules.

### **Specification**

- 2 Keystone ports 19.2 x 14.9 mm
- 40° angle of Keystone modules
- · Dust covers
- Integrated name plate
- Design suitable central plate 50 x 50 mm
- · Mounting holes 60 mm
- Colour: pure white RAL 9010
- Dimensions (LxWxH): ca. 80 x 80 x 23.6 mm