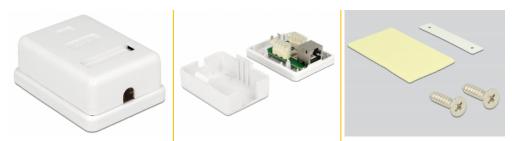

#### Specification

- Connectors: external: RJ45 jack internal: LSA block (toolless)
- Cable routing 180°
- Shielded (Cat.6)
- TIA-568A/B pinout
- Cable diameter up to 0.644 mm (22 26 AWG)
- Integrated name plate
- Color: White
- Dimensions (LxWxH): ca. 66 x 50 x 25 mm

#### Package content

- Modular Wall Outlet
- Adhesive pad, 45 x 25 mm
- Two screws