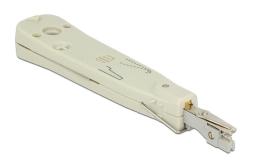

### **Description**

With this tool by Delock a network cable can be quickly and easily connected to a patch panel or network outlet. When the wire is contacted, the excess cable end is cut off.

### **Specification**

- For LSA and 110 IDC connectors
- For solid or stranded wire up to 0.644 mm (22 26 AWG)
- With sensor and scissors (cutting lock)
- Integrated wire hook and screwdriver blade
- · Colour: grey
- Dimensions (LxWxH): ca. 185 x 35 x 25 mm