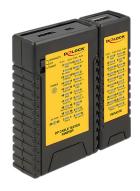

#### Description

With this cable tester by Delock DisplayPort cables can be tested quickly and easily. DisplayPort and mini DisplayPort connectors are available for all types of cable. There is a separate LED to test if DisplayPort power (pin 20) is connected. To test already installed cables the attached remote unit can be removed from the tester.

# **Specification**

- Cable tester for DisplayPort cables with mini DisplayPort and DisplayPort connectors
- · Connectors Main Unit:
  - 1 x DisplayPort 20 pin female
  - 1 x mini DisplayPort 20 pin female
- Connectors Remote Unit:
  - 1 x DisplayPort 20 pin female
  - 1 x mini DisplayPort 20 pin female
- · Removable remote unit
- LED indicator
- LED for testing pin 20 (power)
- · Switch for 2 test modes
- Maximum cable length: 50 m
- Battery compartment for 1 x 9 V battery (not included)
- Dimensions (LxWxH): ca. 10.4 x 9.7 x 2.7 cm