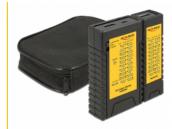

d remote unit can be removed from the tester.



#### Item no. 86120

EAN: 4043619861200 Country of origin: China Package: Retail Box

# **Specification**

- Cable tester for DisplayPort cables with mini DisplayPort and DisplayPort connectors
- · Connectors Main Unit:
  - 1 x DisplayPort 20 pin female
  - 1 x mini DisplayPort 20 pin female
- Connectors Remote Unit:
  - 1 x DisplayPort 20 pin female
  - 1 x mini DisplayPort 20 pin female
- · Removable remote unit
- LED indicator
- LED for testing pin 20 (power)
- · Switch for 2 test modes
- Maximum cable length: 50 m
- Battery compartment for 1 x 9 V battery (not included)
- Dimensions (LxWxH): ca. 10.4 x 9.7 x 2.7 cm

#### System requirements

9-volt battery



## **Package content**

- · Cable tester
- Bag
- User manual

## **Images**