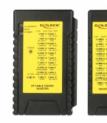

#### Description

With this cable tester by Delock DisplayPort cables can be tested quickly and easily. DisplayPort and mini DisplayPort connectors are available for all types of cable. There is a separate LED to test if DisplayPort power (pin 20) is connected. To test already installed cables the attached remote unit can be removed from the tester.