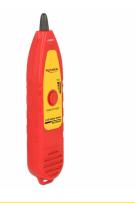

#### Description

This cable tracer by Delock is an accessory for the LCD Cable Tester Delock 86108. It can be used to track different cables e.g. in a wall; an acoustic signal indicates the distance to the cable.

### **Specification**

- Integrated speaker
- 3.5 mm stereo jack
- Volume control
- Flashlight function
- Battery compartment for 1 x 9 V battery (not included)
- Colour: red
- Dimensions (LxWxH): ca. 218 x 46 x 29 mm