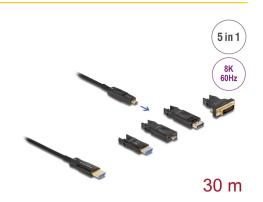

#### 5 in 1 HDMI Cable

On the input side, there is a compact Micro HDMI port; the**included adapters** can be used to connect to a source with USB-C<sup>TM</sup>, DisplayPort, HDMI-A, or DVI and up to 3840 x 2160.

### Package content

- HDMI cable
- Adapter HDMI-A male to HDMI Micro-D female
- Adapter DisplayPort male to HDMI Micro-D female
- Adapter USB Type-CTM male to HDMI Micro-D female
- Adapter DVI-D male to HDMI Micro-D female
- Screwdriver