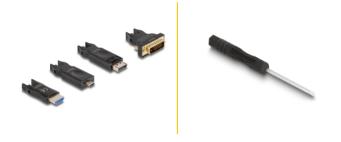

### Package content

- HDMI cable
- Adapter HDMI-A male to HDMI Micro-D female
- Adapter DisplayPort male to HDMI Micro-D female
- Adapter USB Type-CTM male to HDMI Micro-D female
- Adapter DVI-D male to HDMI Micro-D female
- Screwdriver