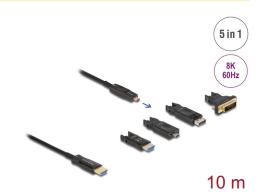

#### 5 in 1 HDMI Cable

On the input side, there is a compact Micro HDMI port; the**included adapters** can be used to connect to a source with USB-C<sup>TM</sup>, DisplayPort, HDMI-A, or DVI and up to 3840 x 2160.

#### Package content

- HDMI cable
- Adapter HDMI-A male to HDMI Micro-D female
- Adapter DisplayPort male to HDMI Micro-D female
- Adapter USB Type-CTM male to HDMI Micro-D female
- Adapter DVI-D male to HDMI Micro-D female
- Screwdriver