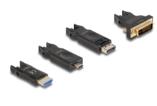

#### Package content

- HDMI cable
- Adapter HDMI-A male to HDMI Micro-D female
- Adapter DisplayPort male to HDMI Micro-D female
- Adapter USB Type-CTM male to HDMI Micro-D female
- Adapter DVI-D male to HDMI Micro-D female
- Screwdriver