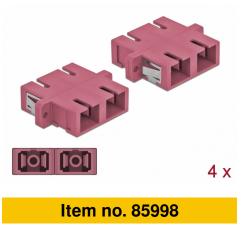

# Delock Optical Fiber Coupler SC Duplex female to SC Duplex female Multi-mode 4 pieces violet

# Specification

- Connectors:
  - 1 x SC Duplex female >
  - 1 x SC Duplex female
- For multi-mode fiber OM4
- Ceramic sleeve
- With dust cover
- Mounting via metal holder or screws
- 2 x mounting holes
- Mounting hole diameter: 2.4 mm
- Pitch of screw hole: ca. 30.7 mm
- Panel cut-out (WxH): ca. 26.6 x 9.5 mm
- Operating temperature: -20 °C ~ 70 °C
- Material: plastic
- Colour: violet
- Dimensions (LxWxH): ca. 34.7 x 25.6 x 9.3 mm