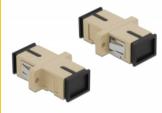

# Delock Optical Fiber Coupler SC Simplex female to SC Simplex female Multi-mode 4 pieces beige

## **Description**

With this SC Simplex coupling by Delock, optical fiber male connectors can be easily connected to each other. The coupling enables a direct connection to the optical fiber cable and is suitable for simple mounting in optical fiber connection boxes, cabinets and patch panels.

#### **Specification**

- Connectors:
  - 1 x SC Simplex female >
  - 1 x SC Simplex female
- For multi-mode fiber OM1 / OM2
- · Ceramic sleeve
- · With dust cover
- Mounting via metal holder or screws
- · 2 x mounting holes
- Mounting hole diameter: 2.4 mm
- Pitch of screw hole: ca. 18 mm
- Panel cut-out (WxH): ca. 13.4 x 9.5 mm
- Operating temperature: -20 °C ~ 70 °C
- · Material: plastic
- Colour: beige
- Dimensions (LxWxH): ca. 27.4 x 12.7 x 9.3 mm