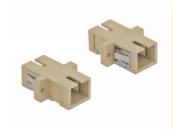

# Delock Optical Fiber Coupler SC Simplex female to SC Simplex female Multi-mode 4 pieces beige

## **Description**

With this SC Simplex coupling by Delock, optical fiber male connectors can be easily connected to each other. The coupling enables a direct connection to the optical fiber cable and is suitable for simple mounting in optical fiber connection boxes, cabinets and patch panels.

#### **Specification**

- Connectors:
  - 1 x SC Simplex female >
  - 1 x SC Simplex female
- For multi-mode fiber OM1 / OM2
- · Ceramic sleeve
- · With dust cover
- Mounting via metal holder or screws
- · 2 x mounting holes
- Mounting hole diameter: 2.4 mm
- Pitch of screw hole: ca. 18 mm
- Panel cut-out (WxH): ca. 13.4 x 9.5 mm
- Operating temperature: -20 °C ~ 70 °C
- · Material: plastic
- Colour: beige
- Dimensions (LxWxH): ca. 27.4 x 12.7 x 9.3 mm