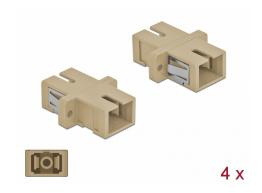

# Delock Optical Fiber Coupler SC Simplex female to SC Simplex female Multi-mode 4 pieces beige

## **Description**

With this SC Simplex coupling by Delock, optical fiber male connectors can be easily connected to each other. The coupling enables a direct connection to the optical fiber cable and is suitable for simple mounting in optical fiber connection boxes, cabinets and patch panels.

#### **Specification**

- Connectors:
  - 1 x SC Simplex female >
  - 1 x SC Simplex female
- For multi-mode fiber OM1 / OM2
- · Ceramic sleeve
- · With dust cover
- Mounting via metal holder or screws
- · 2 x mounting holes
- Mounting hole diameter: 2.4 mm
- Pitch of screw hole: ca. 18 mm
- Panel cut-out (WxH): ca. 13.4 x 9.5 mm
- Operating temperature: -20 °C ~ 70 °C
- · Material: plastic
- Colour: beige
- Dimensions (LxWxH): ca. 27.4 x 12.7 x 9.3 mm

## Package content

• 4 x SC Simplex coupler