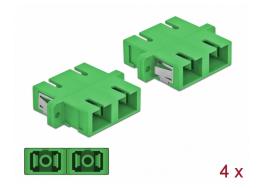

# Delock Optical Fiber Coupler SC Duplex female to SC Duplex female Single-mode 4 pieces green

#### Description

With this SC Duplex coupling by Delock, optical fiber male connectors can be easily connected to each other. The coupling enables a direct connection to the optical fiber cable and is suitable for simple mounting in optical fiber connection boxes, cabinets and patch panels.

#### **Specification**

- Connectors:
  - 1 x SC Duplex female >
  - 1 x SC Duplex female
- For single-mode fiber
- · Ceramic sleeve
- · With dust cover
- Mounting via metal holder or screws
- · 2 x mounting holes
- Mounting hole diameter: 2.4 mm
- Pitch of screw hole: ca. 30.7 mm
- Panel cut-out (WxH): ca. 26.6 x 9.5 mm
- Operating temperature: -20 °C ~ 70 °C
- · Material: plastic
- Colour: green
- Dimensions (LxWxH): ca. 34.7 x 25.6 x 9.3 mm