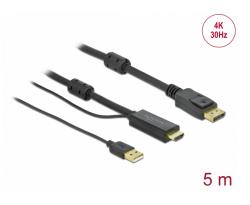

# Delock HDMI to DisplayPort cable 4K 30 Hz 5 m

#### Connectors:

- 1 x HDMI-A male
- 1 x USB Type-A male (power supply) >
- 1 x DisplayPort male
- Signal direction: HDMI input > DisplayPort output
- Chipset: STDP2600
- DisplayPort 1.2 and High Speed HDMI specification
- Cable gauge: 28 AWG
- Cable diameter: ca. 7.2 mm
- Contacts gold-plated
- Transmission of audio and video signals
- Resolution up to 3840 x 2160 @ 30 Hz (depending on the system and the connected hardware)
- Supports 3D displays (1080p @ 120 Hz)
- 2 x ferrite core
- Colour: black
- Length incl. connectors: ca. 5 m