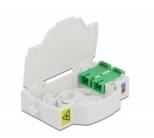

#### Description

This fiber optic junction box by Delock can accommodate up to two SC Simplex or LC Duplex optical fiber cables. The integrated clips allow the mounting on 35 mm DIN rails.

### **Specification**

- Optical fiber connection box for FTTH applications
- 2 slots for SC Simplex or LC Duplex couplings
- DIN rail mounting: 35 mm
- Protective flip
- · Colour: white
- · Material: ABS
- Dimensions (LxWxH): ca. 85.0 x 60.5 x 18.5 mm

#### Package content

- Optical fiber connection box
- 2 x SC Simplex coupler with laser protection flip