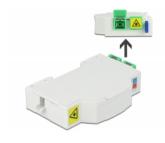

#### Description

This fiber optic junction box by Delock can accommodate up to two SC Simplex or LC Duplex optical fiber cables. The integrated clips allow the mounting on 35 mm DIN rails.

### **Specification**

- Optical fiber connection box for FTTH applications
- 2 slots for SC Simplex or LC Duplex couplings
- DIN rail mounting: 35 mm
- Protective flip
- · Colour: white
- · Material: ABS
- Dimensions (LxWxH): ca. 85.0 x 60.5 x 18.5 mm