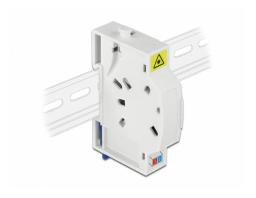

#### Description

This fiber optic junction box by Delock can accommodate up to two SC Simplex or LC Duplex optical fiber cables. The integrated clips allow the mounting on 35 mm DIN rails.

### **Specification**

- Optical fiber connection box for FTTH applications
- 2 slots for SC Simplex or LC Duplex couplings
- DIN rail mounting: 35 mm
- Protective flip
- · Colour: white
- · Material: ABS
- Dimensions (LxWxH): ca. 85.0 x 60.5 x 18.5 mm