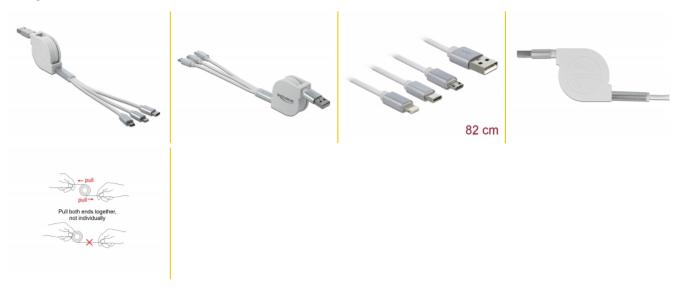

#### **Flexible**

The charging cable can be pulled out in four stages and thus offers different cable lengths, depending on requirements.

• Length incl. connectors: ca. 98 cm (total incl. housing) retracted:

USB-A Host-cable ca. 3.0 cm

3 Device-cable ca. 15.9 cm

extended:

USB-A Host-cable ca. 39.2 cm

3 Device-cable ca. 53.5 cm