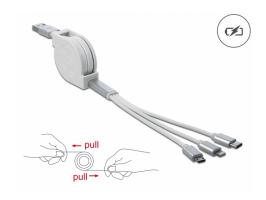

#### **Description**

This practical 3 in 1 retractable cable by Delock can be connected to a power source with USB-A connection and can be used to charge various devices with Lightning<sup>TM</sup>, Micro USB or USB Type-C<sup>TM</sup> interface. Charging three devices at the same time is also supported, whereby the total output current of 2 A is then distributed over all lines.

Due to its small size, the Delock charging cable is a practical companion on the go and always at hand. A knotting of the cables is avoided by its winding mechanism.

#### **Flexible**

The charging cable can be pulled out in four stages and thus offers different cable lengths, depending on requirements.