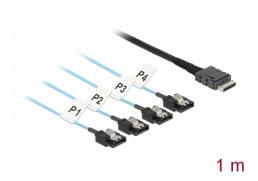

# Delock Cable OCuLink SFF-8611 > 4 x SATA 7 pin 1 m metal

## **Description**

This OCuLink cable by Delock can be used to connect internal SATA devices, e.g. a controller with OCuLink connector to 4 HDDs with SATA ports. The metal clips on the SATA connectors provide a snap-in connection.

# **Specification**

• Connectors:

host: 1 x OCuLink SFF-8611 male device: 4 x SATA 7 pin receptacle

- Serial Attached SCSI (SAS) specification
- Data transfer rate up to 12 Gb/s
- Cable gauge: 32 AWG
- Length incl. connectors: ca. 1 m

# Interface

| Connector 1: | 1 x OCuLink SFF-8611 male |
|--------------|---------------------------|
| Connector 2: | 4 x SATA 6 Gb/s 7 Pin     |