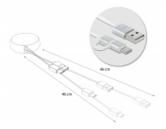

pulled out in five stages and thus offers different cable lengths, depending on requirements.



#### Item no. 85821

EAN: 4043619858217 Country of origin: China Package: Retail Box

### **Specification**

- Connectors:
  - 1 x USB 2.0 Type-A male >
  - 1 x USB 2.0 Type Micro-B male
  - 1 x USB 2.0 Type-C male
- Maximum output current: 2.1 A
- Voltage: max. 5 V
- Cable gauge:
  - 28 AWG data line
  - 24 AWG power line
- Flat cable
- Connector with metal housing
- Colour: white / silver
- Dimensions of housing (DxH): ca. 5.6 x 2.3 cm
- Length incl. connectors: ca. 92 cm (total incl. housing)

USB-A Host-cable ca. 46 cm

USB Micro-B + USB Type-C™ cable ca. 46 cm





## **System requirements**

• PC or laptop with a free USB Type-A port

## **Package content**

• Cable

## **Images**













#### General

| Specification: | USB 2.0 |
|----------------|---------|
|                |         |

#### Interface

| Connector 1: | 1 x USB 2.0 Type-A male                                               |
|--------------|-----------------------------------------------------------------------|
| Connector 2: | 1 x USB 2.0 Type Micro-B male<br>1 x USB 2.0 Type-C <sup>™</sup> male |

# **Technical characteristics**

| Maximum current: | 2.1 A |
|------------------|-------|
| Voltage:         | 5 V   |

# **Physical characteristics**

| Housing material:             | metal                                 |
|-------------------------------|---------------------------------------|
| Cable length incl. connector: | 92 cm                                 |
| Conductor gauge:              |