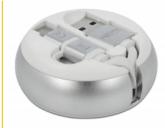

### **Specification**

- Connectors:
  - 1 x USB 2.0 Type-A male >
  - 1 x USB 2.0 Type Micro-B male
  - 1 x USB 2.0 Type-C male
- Maximum output current: 2.1 A
- Voltage: max. 5 V
- Cable gauge:
  - 28 AWG data line
  - 24 AWG power line
- Flat cable
- Connector with metal housing
- Colour: white / silver
- Dimensions of housing (DxH): ca. 5.6 x 2.3 cm
- Length incl. connectors: ca. 92 cm (total incl. housing)

USB-A Host-cable ca. 46 cm

USB Micro-B + USB Type-C™ cable ca. 46 cm