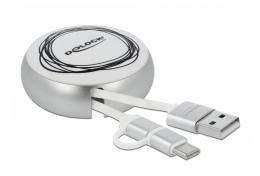

# Delock USB 2 in 1 Retractable Cable Type-A to Micro-B and USB-C™ white / silver

## **Description**

This practical retractable cable by Delock can be connected to a PC or laptop with USB-A port and can be used to transfer data and charge the connected device.

#### **Useful companion**

Due to its small size, the cable is a practical companion on the go and always at hand. A knotting of the cables is avoided by its winding mechanism.

#### **Flexible**

The cable can be pulled out in five stages and thus offers different cable lengths, depending on requirements.

USB-A Host-cable ca. 46 cm

USB Micro-B + USB Type-C™ cable ca. 46 cm