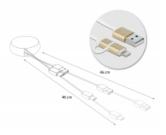

ed out in five stages and thus offers different cable lengths, depending on requirements.



#### Item no. 85820

EAN: 4043619858200 Country of origin: China Package: Retail Box

## **Specification**

- Connectors:
  - 1 x USB 2.0 Type-A male >
  - 1 x USB 2.0 Type Micro-B male
  - 1 x 8 pin Apple Lightning™ male
- Maximum output current: 2.1 A
- Voltage: max. 5 V
- Cable gauge:
  - 28 AWG data line
  - 24 AWG power line
- Flat cable
- · Connector with metal housing
- Colour: white / gold
- Dimensions of housing (DxH): ca. 5.6 x 2.3 cm
- Length incl. connectors: ca. 92 cm (total incl. housing)

USB-A Host-cable ca. 46 cm

USB Micro-B + Lightning cable ca. 46 cm





# **System requirements**

• PC or laptop with a free USB Type-A port

## **Package content**

• Cable

## **Images**













#### General

#### Interface

| Connector 1: | 1 x USB 2.0 Type-A male                                    |
|--------------|------------------------------------------------------------|
| Connector 2: | 1 x Apple Lightning™ male<br>1 x USB 2.0 Type Micro-B male |

## **Technical characteristics**

| Maximum current: | 2.1 A |
|------------------|-------|
| Voltage:         | 5 V   |

# **Physical characteristics**

| Housing material:             | metal                                 |
|-------------------------------|---------------------------------------|
| Cable length incl. connector: | 92 cm                                 |
| Conductor gauge:              | 28 AWG data line<br>24 AWG power line |
| Colour:                       | white / gold                          |