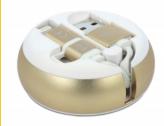

#### **Useful companion**

Due to its small size, the cable is a practical companion on the go and always at hand. A knotting of the cables is avoided by its winding mechanism.

#### **Flexible**

The cable can be pulled out in five stages and thus offers different cable lengths, depending on requirements.

USB-A Host-cable ca. 46 cm

USB Micro-B + Lightning cable ca. 46 cm