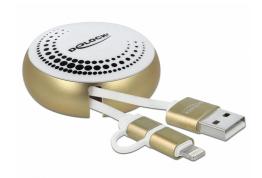

# Delock USB 2 in 1 Retractable Cable Type-A to Micro-B and Lightning™ white / gold

#### **Useful companion**

Due to its small size, the cable is a practical companion on the go and always at hand. A knotting of the cables is avoided by its winding mechanism.

#### **Flexible**

The cable can be pulled out in five stages and thus offers different cable lengths, depending on requirements.

## **Specification**

- Connectors:
  - 1 x USB 2.0 Type-A male >
  - 1 x USB 2.0 Type Micro-B male
  - 1 x 8 pin Apple Lightning™ male
- Maximum output current: 2.1 A
- Voltage: max. 5 V
- Cable gauge:
  - 28 AWG data line
  - 24 AWG power line
- Flat cable
- · Connector with metal housing
- Colour: white / gold
- Dimensions of housing (DxH): ca. 5.6 x 2.3 cm
- Length incl. connectors: ca. 92 cm (total incl. housing)