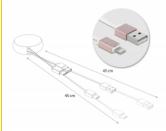

### **Specification**

- · Connectors:
  - 1 x USB 2.0 Type-A male >
  - 1 x 8 pin Apple Lightning™ male
- Maximum output current: 2.1 A
- Voltage: max. 5 V
- Cable gauge:
  - 28 AWG data line
  - 24 AWG power line
- Flat cable
- · Connector with metal housing
- Colour: white / pale pink
- Dimensions of housing (DxH): ca. 5.6 x 2.3 cm
- Length incl. connectors: ca. 92 cm (total incl. housing) USB-A Host-cable ca. 46 cm Lightning cable ca. 46 cm