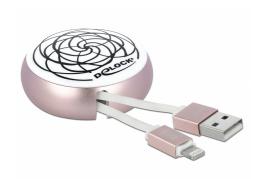

# Delock USB Retractable Cable Type-A to Lightning™ white / pale pink

#### **Useful companion**

Due to its small size, the cable is a practical companion on the go and always at hand. A knotting of the cables is avoided by its winding mechanism.

#### **Flexible**

The cable can be pulled out in five stages and thus offers different cable lengths, depending on requirements.

### **Specification**

- · Connectors:
  - 1 x USB 2.0 Type-A male >
  - 1 x 8 pin Apple Lightning™ male
- Maximum output current: 2.1 A
- Voltage: max. 5 V
- Cable gauge:
  - 28 AWG data line
  - 24 AWG power line
- Flat cable
- · Connector with metal housing
- Colour: white / pale pink
- Dimensions of housing (DxH): ca. 5.6 x 2.3 cm
- Length incl. connectors: ca. 92 cm (total incl. housing) USB-A Host-cable ca. 46 cm Lightning cable ca. 46 cm