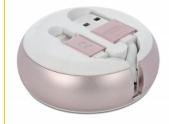

# Delock USB Retractable Cable Type-A to Lightning™ white / pale pink

#### **Useful companion**

Due to its small size, the cable is a practical companion on the go and always at hand. A knotting of the cables is avoided by its winding mechanism.

#### **Flexible**

The cable can be pulled out in five stages and thus offers different cable lengths, depending on requirements.

### **Specification**

- · Connectors:
  - 1 x USB 2.0 Type-A male >
  - 1 x 8 pin Apple Lightning™ male
- Maximum output current: 2.1 A
- Voltage: max. 5 V
- Cable gauge:
  - 28 AWG data line
  - 24 AWG power line
- Flat cable
- · Connector with metal housing
- Colour: white / pale pink
- Dimensions of housing (DxH): ca. 5.6 x 2.3 cm
- Length incl. connectors: ca. 92 cm (total incl. housing) USB-A Host-cable ca. 46 cm Lightning cable ca. 46 cm