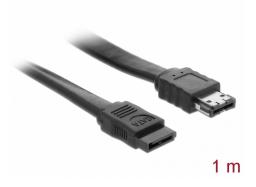

# Delock Cable SATA 3 Gb/s receptacle > eSATA receptacle 1 m black

### **Specification**

- Connectors:
  - 1 x SATA 3 Gb/s 7 pin receptacle >
  - 1 x eSATA 3 Gb/s 7 pin receptacle
- Data transfer rate up to 3 Gb/s
- Cable gauge: 26 AWG
- · Colour: black
- Length incl. connectors (L): ca. 1 m