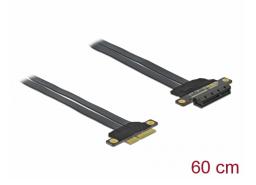

# Delock Riser Card PCI Express x4 to x4 with flexible cable 60 cm

### **Description**

This PCI Express riser card by Delock is used to connect a PCI Express x4 card. The flexible cable allows a space-saving installation inside the computer case.

## **Specification**

- Connectors:
  - 1 x PCI Express x4 male >
  - 1 x PCI Express x4 slot
- Cable gauge: 30 AWG
- · Colour: black
- · OS independent, no driver installation necessary
- Cable length: ca. 60 cm