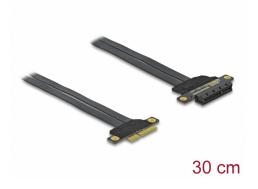

#### Description

This PCI Express riser card by Delock is used to connect a PCI Express x4 card. The flexible cable allows a space-saving installation inside the computer case.

### **Specification**

- Connectors:
  - 1 x PCI Express x4 male >
  - 1 x PCI Express x4 slot
- Cable gauge: 30 AWG
- · Colour: black
- · OS independent, no driver installation necessary
- Cable length: ca. 30 cm