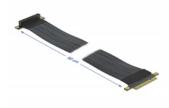

#### Description

This PCI Express riser card by Delock is used to connect a PCI Express x8 card. The flexible cable allows a space-saving installation inside the computer case.

60 cm

# Specification

- Connectors:
  1 x PCI Express x8 male >
  1 x PCI Express x8 slot
- Cable gauge: 30 AWG
- Colour: black
- OS independent, no driver installation necessary
- Cable length: ca. 60 cm