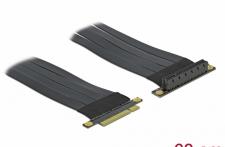

#### Description

This PCI Express riser card by Delock is used to connect a PCI Express x8 card. The flexible cable allows a space-saving installation inside the computer case.

60 cm

# Specification

- Connectors:
  1 x PCI Express x8 male >
  1 x PCI Express x8 slot
- Cable gauge: 30 AWG
- Colour: black
- OS independent, no driver installation necessary
- Cable length: ca. 60 cm