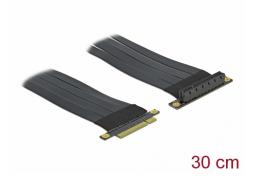

### **Description**

This PCI Express riser card by Delock is used to connect a PCI Express x8 card. The flexible cable allows a space-saving installation inside the computer case.

## **Specification**

- Connectors:
  - 1 x PCI Express x8 male >
  - 1 x PCI Express x8 slot
- Cable gauge: 30 AWG
- · Colour: black
- OS independent, no driver installation necessary
- Cable length: ca. 30 cm