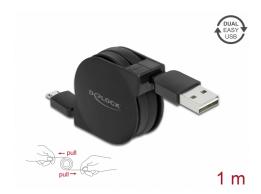

# Delock Retractable Cable EASY-USB 2.0 Type-A to EASY-USB 2.0 Type Micro-B black

### **Description**

This practical retractable cable by Delock with EASY-USB Type-A male and EASY-USB Type Micro-B male can be plugged into the appropriated USB female port in **both directions**. Thus the male connector can be used both-sided which makes the plug in easier.

#### **Useful companion**

Due to its small size, the cable is a practical companion on the go and always at hand. A knotting of the cables is avoided by its **winding mechanism**.

#### **Flexible**

The cable can be pulled out in **five stages** and thus offers different cable lengths, depending on requirements.