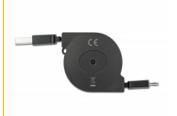

### **Description**

This practical retractable cable by Delock with EASY-USB Type-A male and EASY-USB Type Micro-B male can be plugged into the appropriated USB female port in **both directions**. Thus the male connector can be used both-sided which makes the plug in easier.

#### **Useful companion**

Due to its small size, the cable is a practical companion on the go and always at hand. A knotting of the cables is avoided by its **winding mechanism**.

#### **Flexible**

The cable can be pulled out in **five stages** and thus offers different cable lengths, depending on requirements.