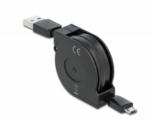

#### **Useful companion**

Due to its small size, the cable is a practical companion on the go and always at hand. A knotting of the cables is avoided by its **winding mechanism**.

#### **Flexible**

The cable can be pulled out in **five stages** and thus offers different cable lengths, depending on requirements.