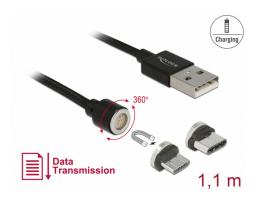

# Delock Magnetic USB Data and Charging Cable Set for Micro USB / USB Type-C™ black 1.1 m

## **Description**

This USB data and charging cable by Delock stands out due to its magnet technology and enables easy and quick connecting and disconnecting between a device and the power source or a computer. By using one of the two included magnet adapters, different mobile devices, tablets etc. can be charged either via Micro USB-B or USB Type-CTM interface or transfer data. Furthermore the cable allows fast charging e.g. with modern USB chargers. The adapters are designed to remain inside the port of the device. Thus it can avoid the deterioration of the interface and also act as dust protection. The USB charging cable can immediately connect to the device with its round magnetic connector. The cable is due to the robust textile shielding and metal housing on both cable ends, very sturdy and durable.

## **Specification**

• Connectors:

Cable: USB 2.0 Type-A male > magnet connector

Adapter:

magnet interface > USB Type Micro-B male magnet interface > USB Type-C<sup>TM</sup> male

- · Supports charging function and data transfer
- Maximum output current: 2.4 A
- Voltage: 5 V
- Data transfer rate up to 480 Mbps
- 360° rotatable
- Cable gauge:

24 AWG power line

30 AWG data line

- Copper conductor
- Cable with textile shielding
- · Connector with metal housing
- · Colour: black
- Length incl. connectors (L): ca. 1.1 m