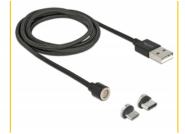

# Delock Magnetic USB Data and Charging Cable Set for Micro USB / USB Type-C™ black 1.1 m

## **Description**

This USB data and charging cable by Delock stands out due to its magnet technology and enables easy and quick connecting and disconnecting between a device and the power source or a computer. By using one of the two included magnet adapters, different mobile devices, tablets etc. can be charged either via Micro USB-B or USB Type-CTM interface or transfer data. Furthermore the cable allows fast charging e.g. with modern USB chargers. The adapters are designed to remain inside the port of the device. Thus it can avoid the deterioration of the interface and also act as dust protection. The USB charging cable can immediately connect to the device with its round magnetic connector. The cable is due to the robust textile shielding and metal housing on both cable ends, very sturdy and durable.

# Package content

- Magnetic USB data and charging cable
- 2 x magnetic adapters