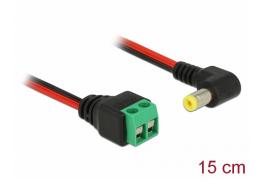

# Delock Cable DC 5.5 x 2.1 mm male to Terminal Block 2 pin 15 cm angled

### **Description**

This terminal block cable by Delock can be used to connect bare wires. Thus the cable is not only convenient for special industry applications, but also for the hobby area, e.g. railway modelling. Various devices with a suitable DC power connector can be connected to the cable and are supplied with power individually (depending on the requirements of the device).

### **Specification**

- Connectors:
  - 1 x DC 5.5 x 2.1 mm male angled
  - 1 x 2 pin terminal block
- · Positive pole inside, negative pole outside
- DC pin length: ca. 11 mm
- Pitch: 5.00 mm
- Length without connectors: ca. 15 cm